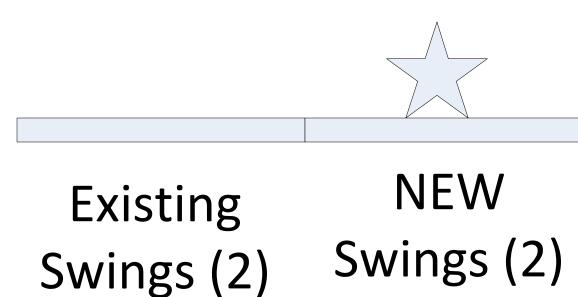

## Proposed New Items:

1) **SLIDE** – Approx. 10' x 10' - \$4,505 Requires 6' on all sides for play safety zone.

- 2) **SWINGS** Single Post Style with 2 swings \$1,133 Requires 15' front & back for play safety zone.
- 3) **DOME CLIMBER** Approx. 8' x 8' (roughly 4' tall) \$1,169 Requires approx. 5' on all sides for play safey zone.
  - 4) **SEATS** Accessible & Infant Swings \$690 (To replace swings on swing set)